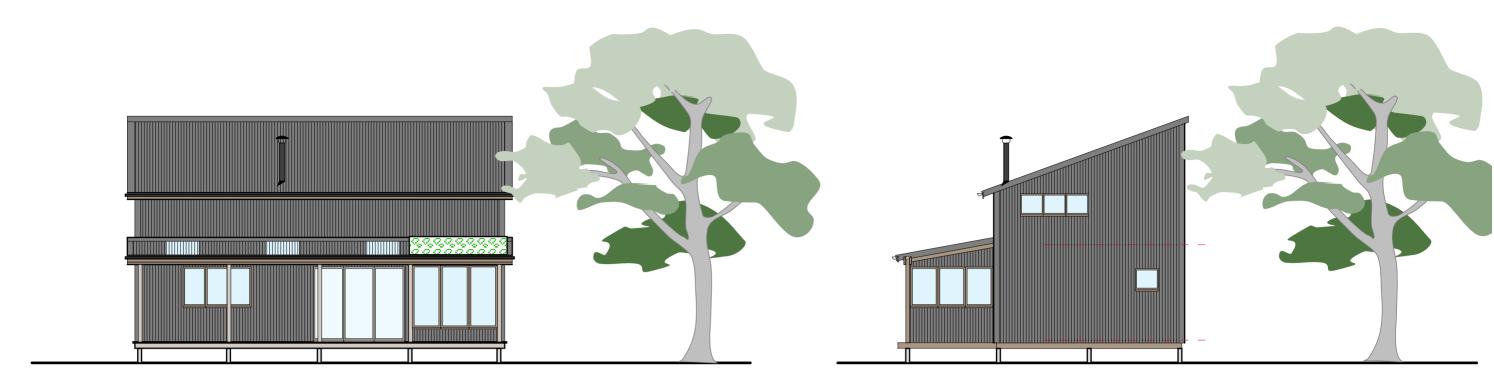

SOUTH EAST

NORTH EAST

NOTES NORTH WEST

DRAWING - To be read with 2126 - L07 Ground Floor & Section 2126 - L08 Upper Floor & Section

CONSTRUCTION - Structural Insulated Panel (SIPS) kit on galvanised steel screw foundations

MATERIALS - Walls: corrugated steel sheet colour Black Roof; corrugated steel sheet colour Black Roof to porch: as main roof with sedum roof over room Porch from untreated Larch Windows and doors Aluclad timber with triple glazing.

SCALE OF METRES

0 0.5 1 2.5 5 Metres

SOUTH WEST

ELEVATIONS

2126-L09revA