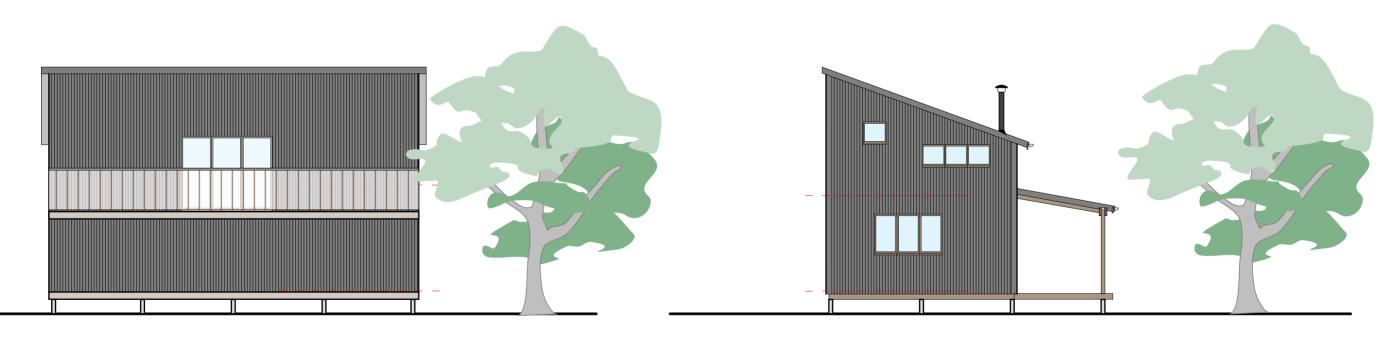

SOUTH EAST

NORTH EAST

NOTES NORTH WEST

DRAWING - To be read with 2126 - L07 Ground Floor & Section 2126 - L08 Upper Floor & Section

CONSTRUCTION - Structural Insulated Panel (SIPS) kit on galvanised steel screw foundations

MATERIALS - Walls: corrugated steel sheet colour Black Roof; corrugated steel sheet colour Black Roof to porch: as main roof with sedum roof over room Porch from untreated Larch Windows and doors Aluclad timber with triple glazing.

SCALE OF METRES

0 0.5 1 2.5 5 Metres

SOUTH WEST

ELEVATIONS

2126-L09revA